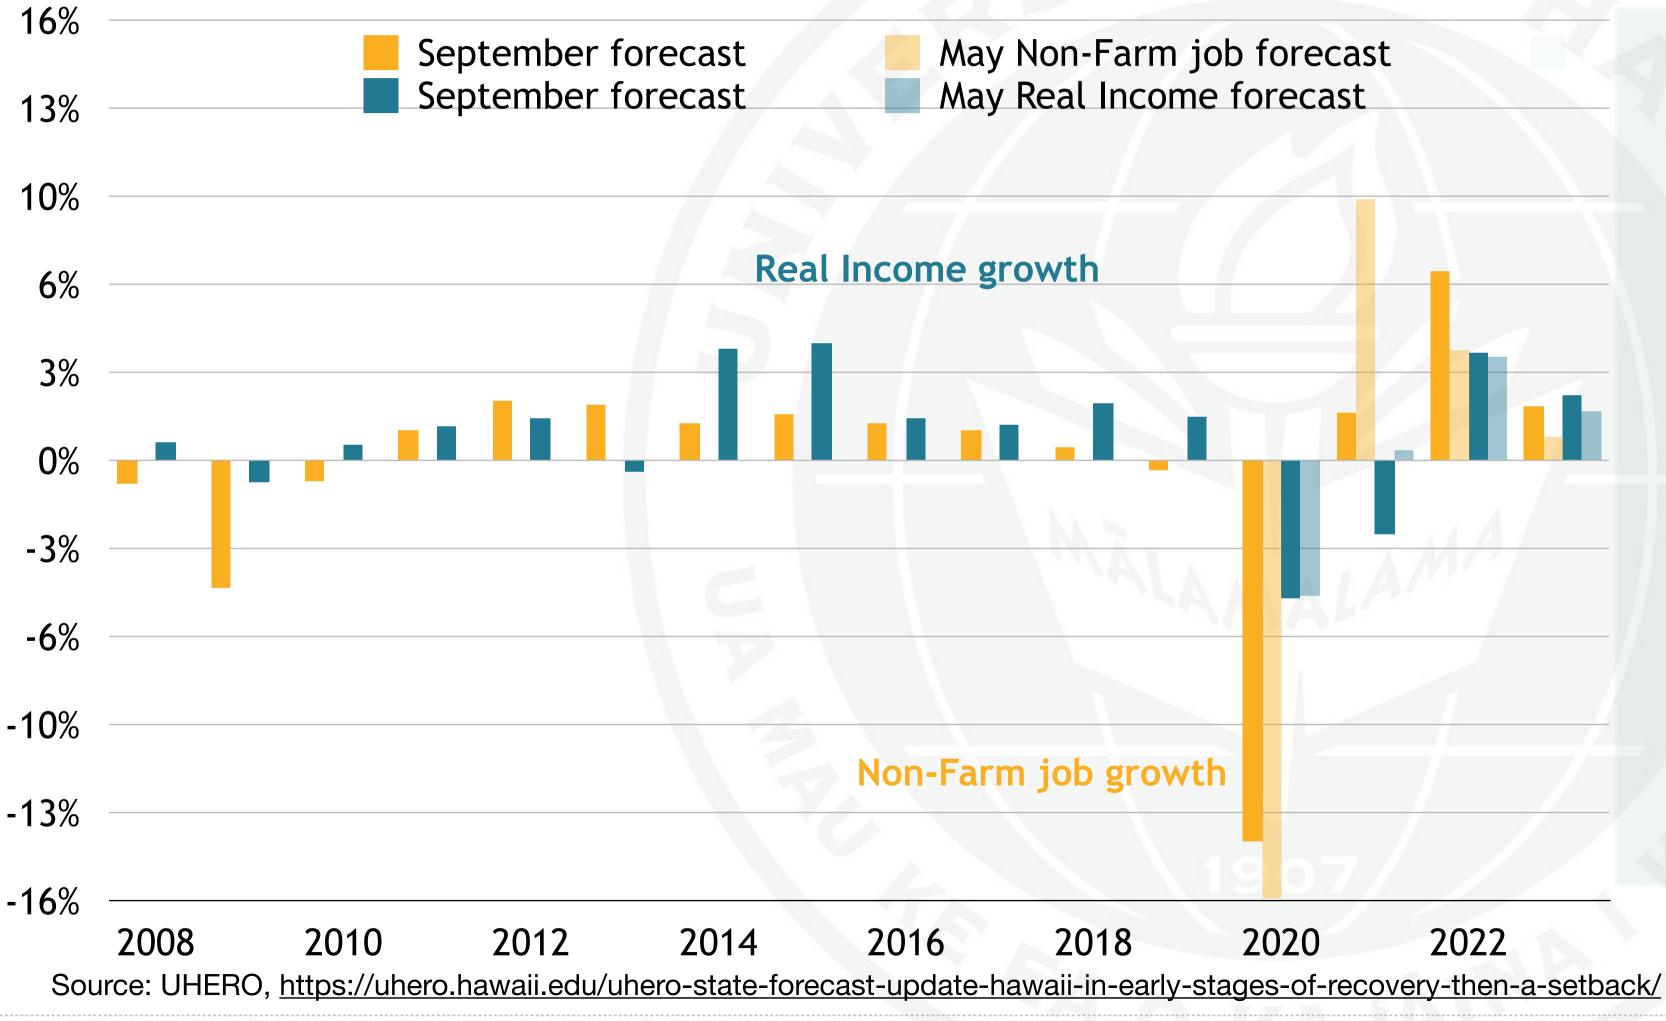

# Economic recovery delayed

## May vs September baseline forecasts for real income and job growth

**September 28, 2020** 

# Economic recovery delayed

Source: UHERO, https://uhero.hawaii.edu/uhero-state-forecast-update-hawaii-in-early-stages-of-recovery-then-a-setback/

September 28, 2020

WWW.UHERO.HAWAII.EDU