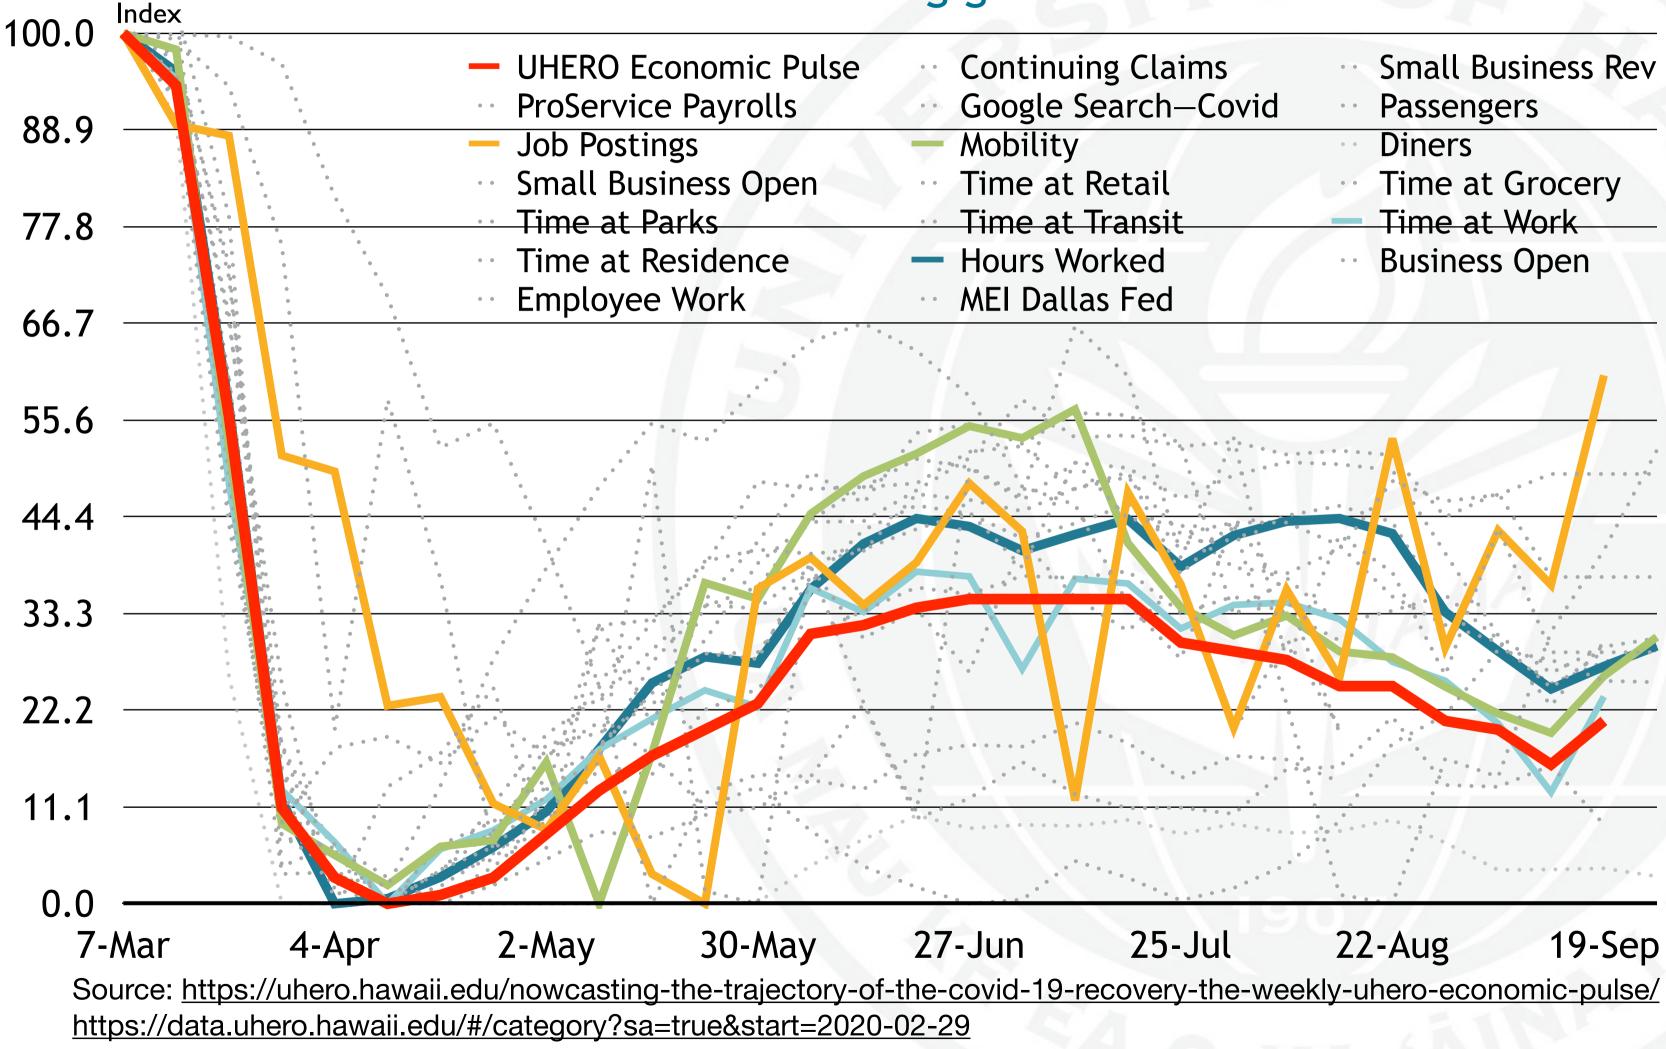

# UHERO Economic Pulse index reverses course with the surge

### Hawaii loosing ground

**September 28, 2020** 

WWW.UHERO.HAWAII.EDU

| ms<br>Covid | Small Bus      |        |
|-------------|----------------|--------|
| -Covid      | Passenger      | S      |
|             | Diners         |        |
|             | Time at G      | -      |
|             | — Time at V    |        |
|             | ··· Business ( | Jpen   |
|             |                |        |
|             |                |        |
|             |                |        |
|             |                |        |
|             |                |        |
|             |                |        |
|             |                |        |
|             |                | •      |
| 71ac        | 22-4110        | 10-Son |