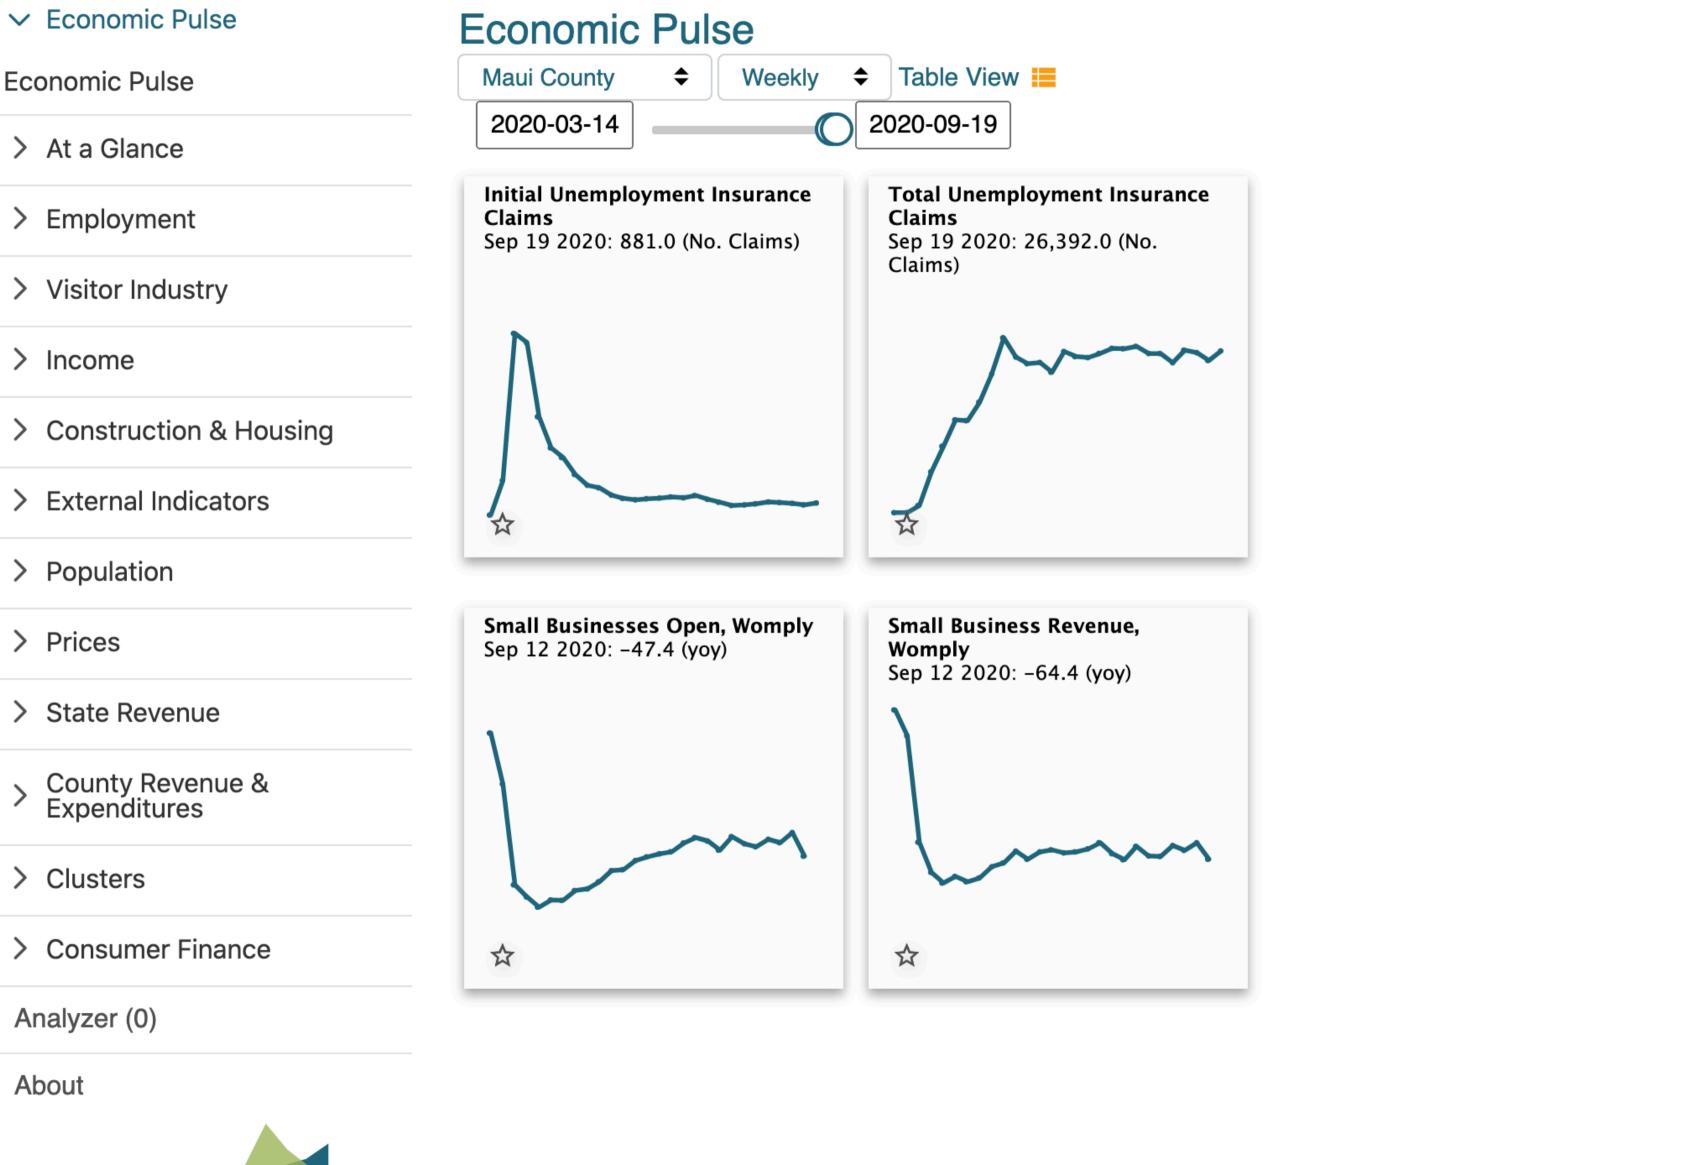

THE AT THE UNIVERSITY OF HAWAI'I

# Hawaii Select Committee Update

Dr. Carl Bonham **Executive Director, UHERO** 

September 28, 2020



# Economic recovery delayed

## May vs September baseline forecasts for real income and job growth



**September 28, 2020** 

# Economic recovery delayed



Source: UHERO, https://uhero.hawaii.edu/uhero-state-forecast-update-hawaii-in-early-stages-of-recovery-then-a-setback/

September 28, 2020

WWW.UHERO.HAWAII.EDU



## For economy to recover, we must control the virus



Source: CovidPau.org

**September 28, 2020** 

### WWW.UHERO.HAWAII.EDU





### **Top 5 Activities Driving** Rate of Infection





# UHERO.data



About



Source: UHERO, https://data.uhero.hawaii.edu

Q

# UHERO Economic Pulse index reverses course with the surge

### Hawaii loosing ground



**September 28, 2020** 

WWW.UHERO.HAWAII.EDU

| ms<br>Covid | Small Bus      |        |
|-------------|----------------|--------|
| -Covid      | Passenger      | S      |
|             | Diners         |        |
|             | Time at G      | -      |
|             | — Time at V    |        |
|             | ··· Business ( | Jpen   |
|             |                |        |
|             |                |        |
|             |                |        |
|             |                |        |
|             |                |        |
|             |                |        |
|             |                |        |
|             |