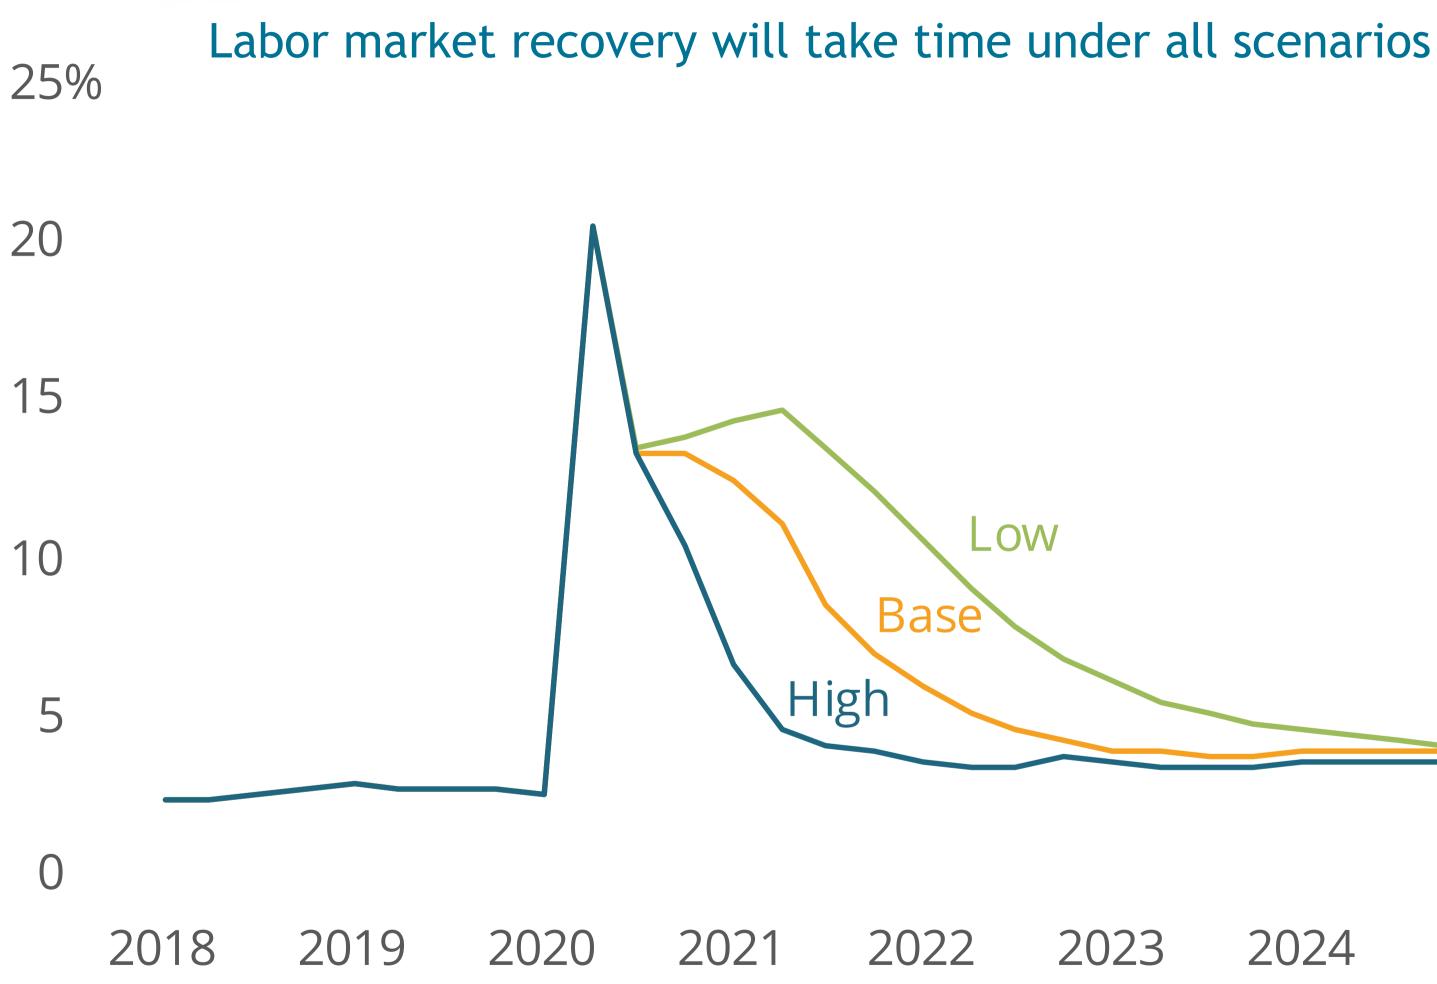

# Economic recovery delayed

## May vs September baseline forecasts for real income and job growth

**September 28, 2020** 

# Economic recovery delayed

Source: UHERO, https://uhero.hawaii.edu/uhero-state-forecast-update-hawaii-in-early-stages-of-recovery-then-a-setback/

September 28, 2020

WWW.UHERO.HAWAII.EDU