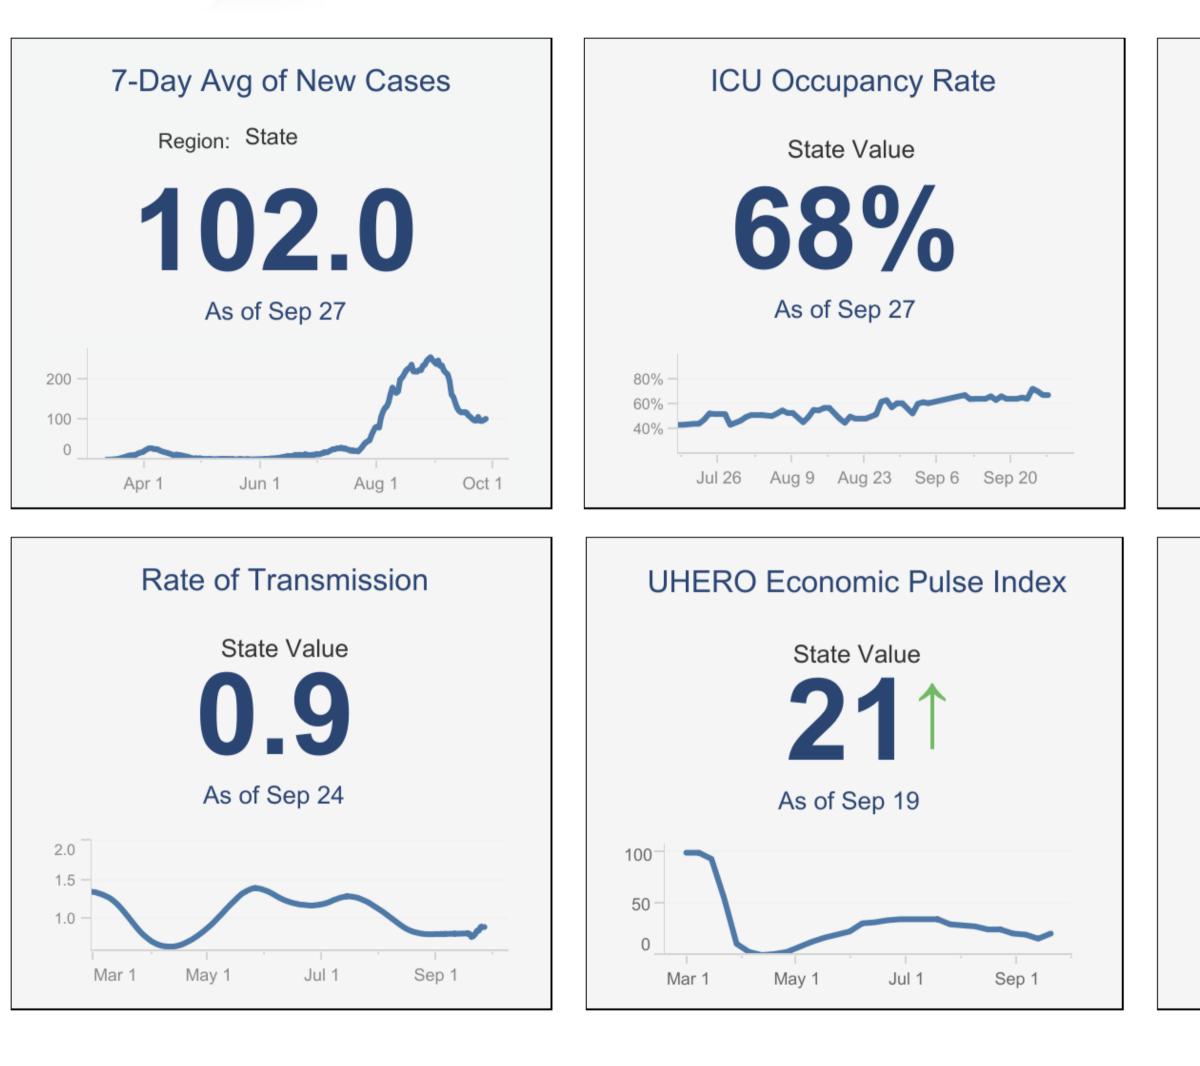

## For economy to recover, we must control the virus

Source: CovidPau.org

**September 28, 2020** 

### WWW.UHERO.HAWAII.EDU

# UHERO Economic Pulse index reverses course with the surge